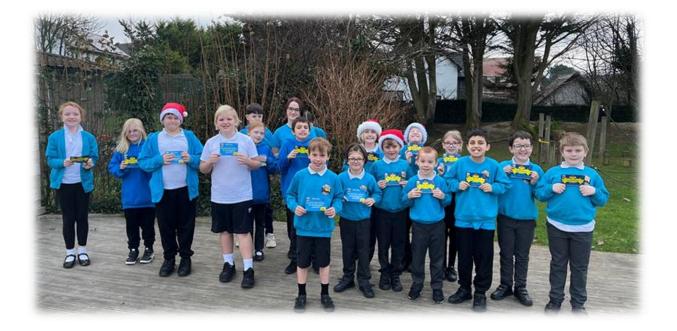

#### Stars of the Week - Our Ways of Learning

Congratulations as ever to our marvelous children who have all shown what it means to be a learner by demonstrating their Creativity, Reflection, Empathy, Independence, Resilience and Curiosity. Your character shines brilliantly among so many stars, embodying our ways of being **Ready**, **Respectful**, **and Safe – Together**. Well done!