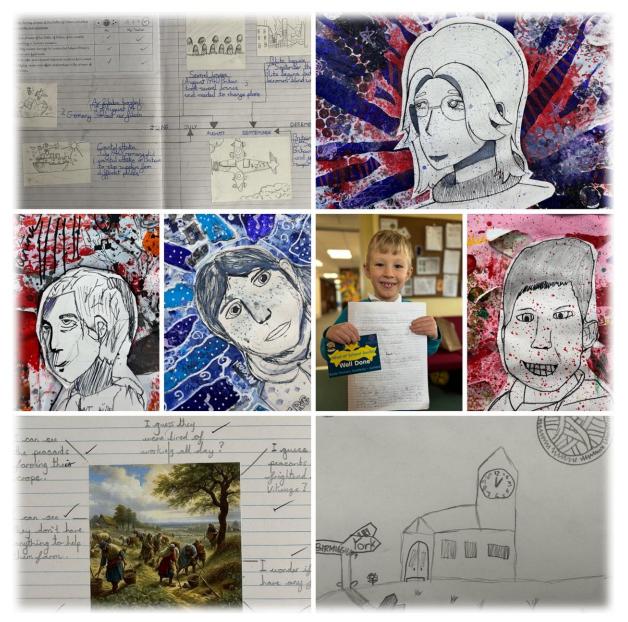

#### Dear Parents,

We're nearly there, with one more week of learning and festive fun to enjoy before we wind down (and up) for the Christmas break. As this term draws to a close, classrooms are buzzing with energy as they review, celebrate and showcase their remarkable learning from across the curriculum. The children's history books, stunning artwork, imaginative stories, and expanding knowledge reflect tremendous progress and pride in every class. Well done, everyone for making it happen – **Together**. Learning is challenging, but the greater the challenge, the greater the rewards!